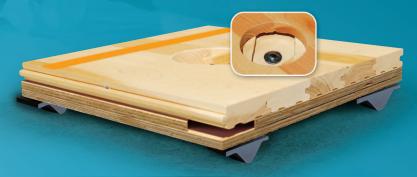

## SPECIFICATIONS

System Thickness\*/Pad Options 25/32" MFMA Horner Maple:

1 7/8" Floor using standard 7/16" SAFE pad

1 3/4" Floor using 1/4" foam pad and 3/8" rated sheathing

2" Floor using 3/4" SAFE pad and 1/2" rated sheathing

33/32" MFMA Horner Maple: Add 1/4"

\*System Thickness is equivalent to slab depression for new facilities.

## MATERIALS

Option: Specify Horner LongLife Maple Subfloor: Rated sheathing Optional closed-cell foam pad Modified steel drive pin anchors Vapor retarder