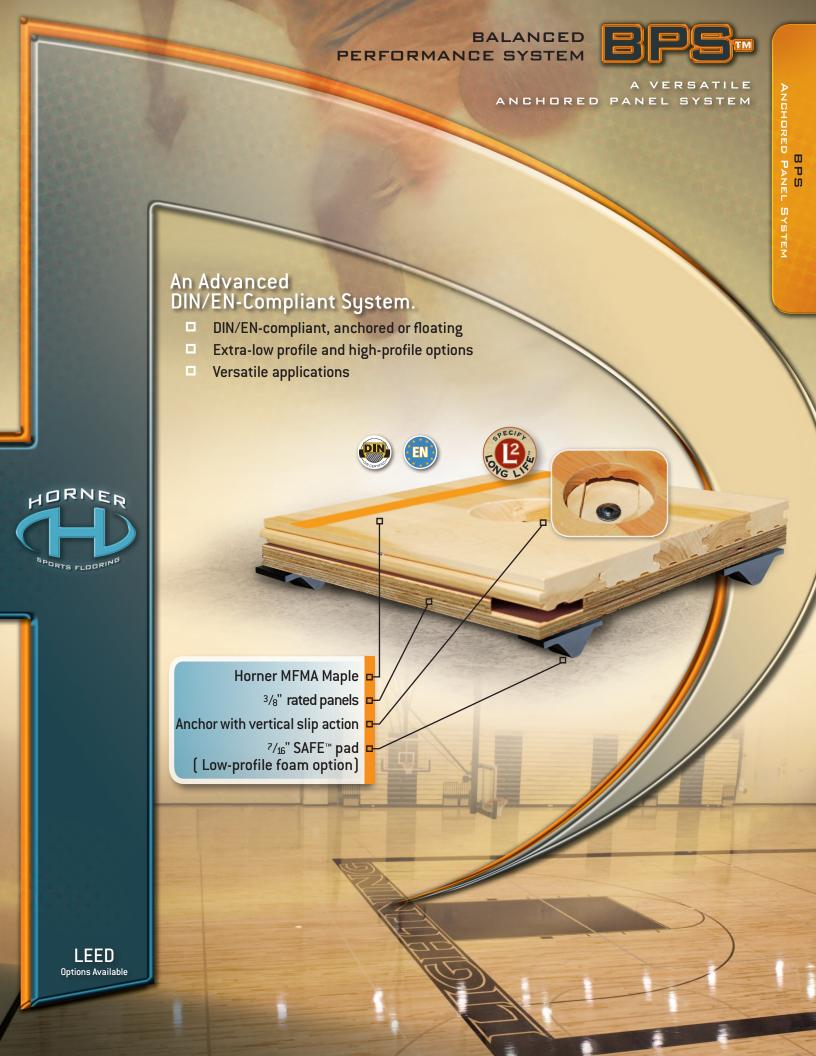

## SPECIFICATIONS

System Thickness\*/Pad Options 25/32" MFMA Horner Maple:

1 7/8" Floor using standard 7/16" SAFE pad

1 3/4" Floor using 1/4" foam pad and 3/8" rated sheathing

2" Floor using 3/4" SAFE pad and 1/2" rated sheathing

33/32" MFMA Horner Maple: Add 1/4"

\*System Thickness is equivalent to slab depression for new facilities.

## MATERIALS

Option: Specify Horner LongLife Maple Subfloor: Rated sheathing Optional closed-cell foam pad Modified steel drive pin anchors Vapor retarder